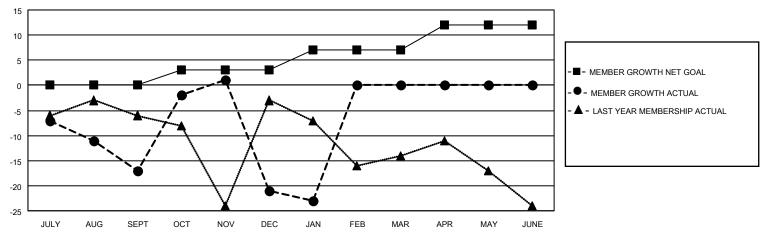

#### GOALS AND ACTUAL MEMBERS CUMULATIVE

| DROPPED CLUBS: 2 |    | 13 CLUBS OF 36 ADDED 1 OR<br>MORE NEW MEMBERS | GENDER DISTRIBUTION             |                              |  |
|------------------|----|-----------------------------------------------|---------------------------------|------------------------------|--|
|                  |    | INIONE NEW MILIMBERS                          | MALE<br>FEMALE                  | 427 (65.29%)<br>227 (34.71%) |  |
| DROPPED MEMBERS  |    |                                               | NON BINARY PREFER NOT TO ANSWER | 0 (0.00%)<br>0 (0.00%)       |  |
| DECEASED         | 6  |                                               | THE ENTITY TO ANOWER            | 0 (0.0070)                   |  |
| CLUB CANCELLED   | 9  | CLICK HERE FOR CUMULATIVE                     | TOTAL FAMILY UNIT MEMBERS       | 83                           |  |
| OTHER            | 44 | MEMBERSHIP DATA                               |                                 |                              |  |
| TOTAL            | 59 |                                               | FAMILY MEMBERS PAYING HAI       | LF DUES 42                   |  |

## District 12 L

| Clubs RESULTS FOR 2022-2023 |   |   |   | Members RESULTS FOR 2022-2023 |   |    |    |
|-----------------------------|---|---|---|-------------------------------|---|----|----|
|                             |   |   |   |                               |   |    |    |
| JULY/AUG/SEPT               | 0 | 0 | 0 | JULY/AUG/SEPT                 | 0 | 9  | 26 |
| OCT/NOV/DEC                 | 1 | 0 | 2 | OCT/NOV/DEC                   | 3 | 28 | 30 |
| JAN/FEB/MAR                 | 0 | 0 | 0 | JAN/FEB/MAR                   | 4 | 1  | 3  |
| APR/MAY/JUNE                | 1 | 0 | 0 | APR/MAY/JUNE                  | 5 | 0  | 0  |