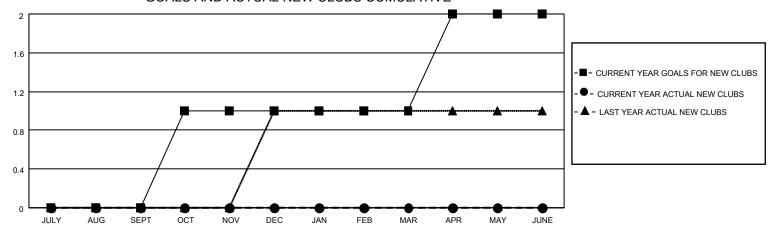

### GOALS AND ACTUAL NEW CLUBS CUMULATIVE

## District 12 L

| Clubs RESULTS FOR 2022-2023 |   |   |   | Members RESULTS FOR 2022-2023 |   |    |    |
|-----------------------------|---|---|---|-------------------------------|---|----|----|
|                             |   |   |   |                               |   |    |    |
| JULY/AUG/SEPT               | 0 | 0 | 0 | JULY/AUG/SEPT                 | 0 | 9  | 26 |
| OCT/NOV/DEC                 | 1 | 0 | 2 | OCT/NOV/DEC                   | 3 | 28 | 30 |
| JAN/FEB/MAR                 | 0 | 0 | 0 | JAN/FEB/MAR                   | 4 | 1  | 3  |
| APR/MAY/JUNE                | 1 | 0 | 0 | APR/MAY/JUNE                  | 5 | 0  | 0  |